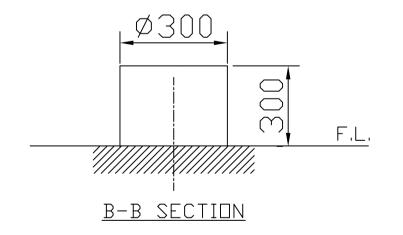

## REMARKS:-

- 1. THIS FOUNDATION DRAWING IS PROVIDED FOR END USER'S REFERENCE.
- 2. COOLING TOWER DOES NOT INCLUDE FOUNDATION AND ANCHOR BOLTS.
- 3. THE TOLERANCE LEVEL FOR FOUNDATION IS  $\pm 2$ mm.
- 4. THE HEIGHT OF FOUNDATION EXCLUDES THERMAL ISOLATOR AND WATER PROOF.

NOTE: This drawing is used for ART Series Cooling Tower

| DATE         | 12. 02. 20                       | DWG NO. | ART-80-FD | REV NO      | ART-80-FD-00 |
|--------------|----------------------------------|---------|-----------|-------------|--------------|
| MODEL        | ART-80                           |         |           | DRAWN BY    | ZHAO RH      |
| DWG<br>TITLE | COOLING TOWER FOUNDATION DRAWING |         |           | CHECKED BY  | LINDA LIU    |
|              |                                  |         |           | APPROVED BY | SOONG CC     |