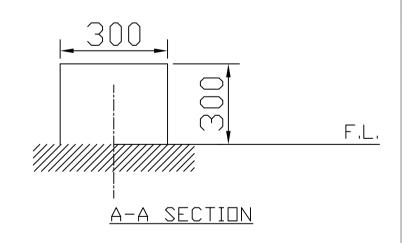

## REMARKS:-

- 1. THIS FOUNDATION DRAWING IS PROVIDED FOR END USER'S REFERENCE.
- 2. COOLING TOWER DOES NOT INCLUDE FOUNDATION AND ANCHOR BOLTS.
- 3. THE TOLERANCE LEVEL FOR FOUNDATION IS  $\pm 2$ mm.
- 4. THE HEIGHT OF FOUNDATION EXCLUDES THERMAL ISOLATOR AND WATER PROOF.

NOTE: This drawing is used for ART Series Cooling Tower

| DATE         | 12. 02. 20                       | DWG NO. | ART-80-FD | REV NO      | ART-80-FD-00 |
|--------------|----------------------------------|---------|-----------|-------------|--------------|
| MODEL        | ART-80                           |         |           | DRAWN BY    | ZHAO RH      |
| DWG<br>TITLE | COOLING TOWER FOUNDATION DRAWING |         |           | CHECKED BY  | LINDA LIU    |
|              |                                  |         |           | APPROVED BY | SOONG CC     |