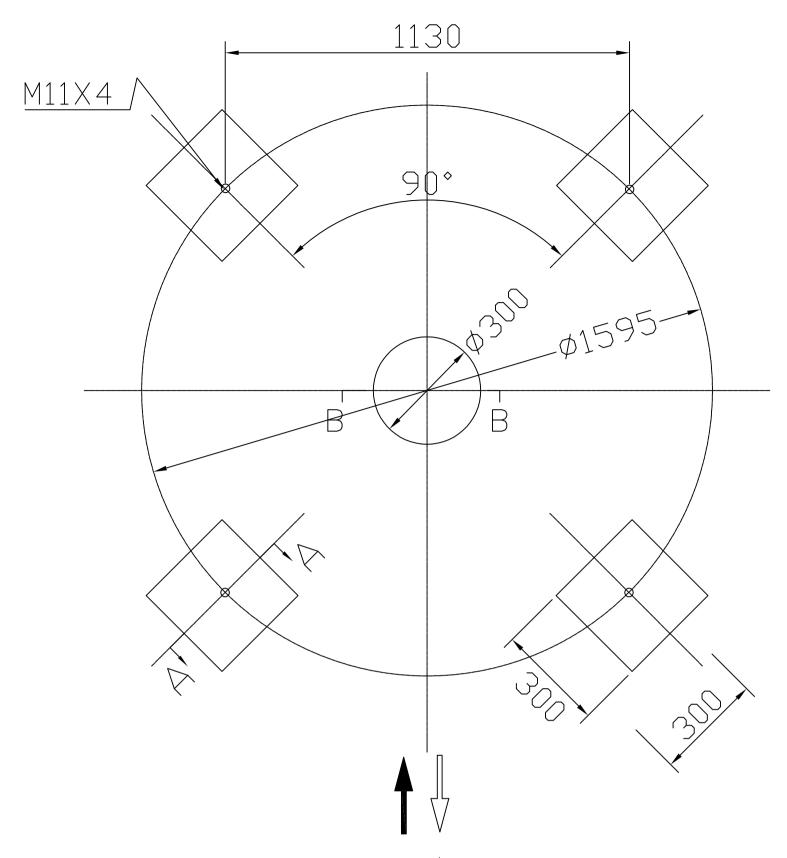

Water Inlet / Outlet

## REMARKS:-

- 1. THIS FOUNDATION DRAWING IS PROVIDED FOR END USER'S REFERENCE.
- 2. COOLING TOWER DOES NOT INCLUDE FOUNDATION AND ANCHOR BOLTS.
- 3. THE TOLERANCE LEVEL FOR FOUNDATION IS  $\pm 2$ mm.
- 4. THE HEIGHT OF FOUNDATION EXCLUDES THERMAL ISOLATOR AND WATER PROOF.

NOTE: This drawing is used for ART Series Cooling Tower

| DATE         | 12. 02. 20                       | DWG NO. | ART-80-FD | REV NO      | ART-80-FD-00 |
|--------------|----------------------------------|---------|-----------|-------------|--------------|
| MODEL        | ART-80                           |         |           | DRAWN BY    | ZHAO RH      |
| DWG<br>TITLE | COOLING TOWER FOUNDATION DRAWING |         |           | CHECKED BY  | LINDA LIU    |
|              |                                  |         |           | APPROVED BY | SOONG CC     |