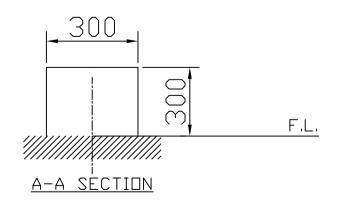

## REMARKS:-

- 1. THIS FOUNDATION DRAWING IS PROVIDED FOR END USER'S REFERENCE.
- 2. COOLING TOWER DOES NOT INCLUDE FOUNDATION AND ANCHOR BOLTS.
- 3. THE TOLERANCE LEVEL FOR FOUNDATION IS ±2mm.
- 4. THE HEIGHT OF FOUNDATION EXCLUDES THERMAL ISOLATOR AND WATER PROOF.

NOTE: This drawing is used for ART Series Cooling Tower

|  | DATE         | 12. 02. 20                       | DWG NO. | ART-100-FD | REV NO      | ART-100-FD-00 |
|--|--------------|----------------------------------|---------|------------|-------------|---------------|
|  | MODEL        | ART-100                          |         |            | DRAWN BY    | ZHAO RH       |
|  | DWG<br>TITLE | COOLING TOWER FOUNDATION DRAWING |         |            | CHECKED BY  | LINDA LIU     |
|  |              |                                  |         |            | APPROVED BY | SOONG CC      |