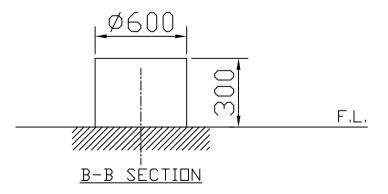

## REMARKS:-

- 1. THIS FOUNDATION DRAWING IS PROVIDED FOR END USER'S REFERENCE.
- 2. COOLING TOWER DOES NOT INCLUDE FOUNDATION AND ANCHOR BOLTS.
- 3. THE TOLERANCE LEVEL FOR FOUNDATION IS ±2mm.
- 4. THE HEIGHT OF FOUNDATION EXCLUDES THERMAL ISOLATOR AND WATER PROOF.

NOTE: This drawing is used for ART Series Cooling Tower

|  | DATE         | 12. 02. 20                       | DWG NO. | ART-100-FD | REV NO      | ART-100-FD-00 |
|--|--------------|----------------------------------|---------|------------|-------------|---------------|
|  | MODEL        | ART-100                          |         |            | DRAWN BY    | ZHAO RH       |
|  | DWG<br>TITLE | COOLING TOWER FOUNDATION DRAWING |         |            | CHECKED BY  | LINDA LIU     |
|  |              |                                  |         |            | APPROVED BY | SOONG CC      |