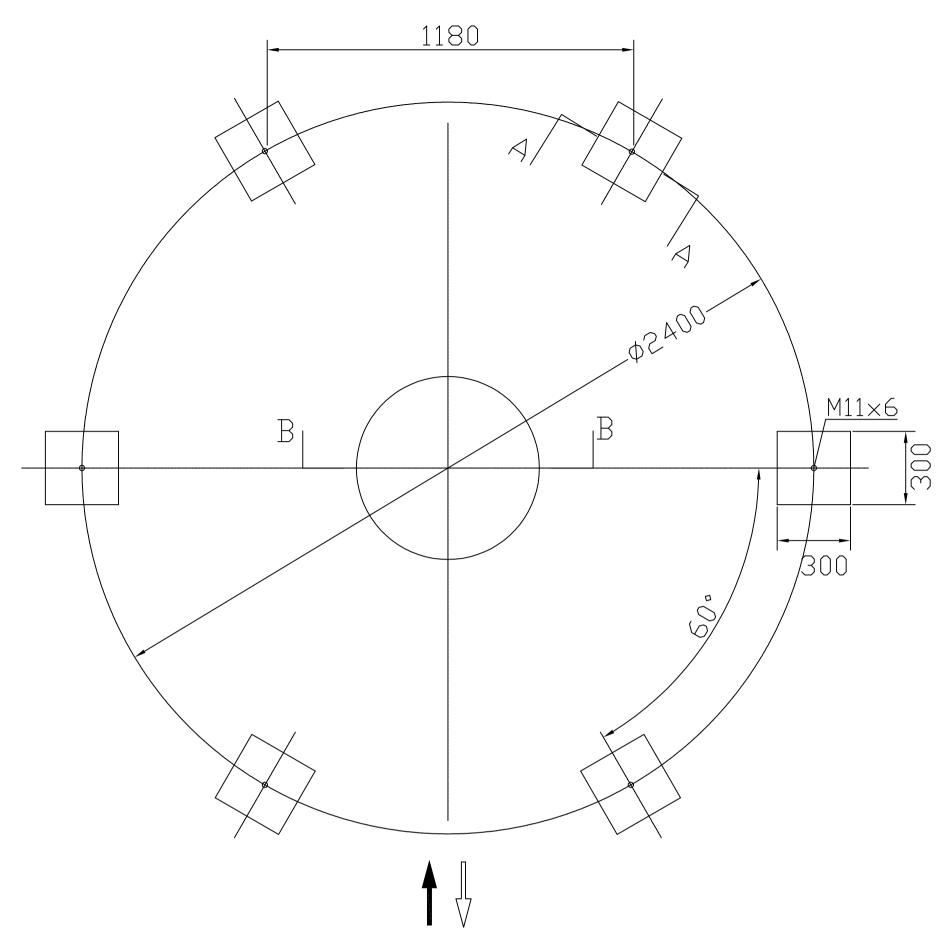

## REMARKS:-

- 1. THIS FOUNDATION DRAWING IS PROVIDED FOR END USER'S REFERENCE.
- 2. COOLING TOWER DOES NOT INCLUDE FOUNDATION AND ANCHOR BOLTS.
- 3. THE TOLERANCE LEVEL FOR FOUNDATION IS ±2mm.
- 4. THE HEIGHT OF FOUNDATION EXCLUDES THERMAL ISOLATOR AND WATER PROOF.

NOTE: This drawing is used for ART Series Cooling Tower

|  | DATE         | 12. 02. 20                       | DWG NO. | ART-100-FD | REV NO      | ART-100-FD-00 |
|--|--------------|----------------------------------|---------|------------|-------------|---------------|
|  | MODEL        | ART-100                          |         |            | DRAWN BY    | ZHAO RH       |
|  | DWG<br>TITLE | COOLING TOWER FOUNDATION DRAWING |         |            | CHECKED BY  | LINDA LIU     |
|  |              |                                  |         |            | APPROVED BY | SOONG CC      |