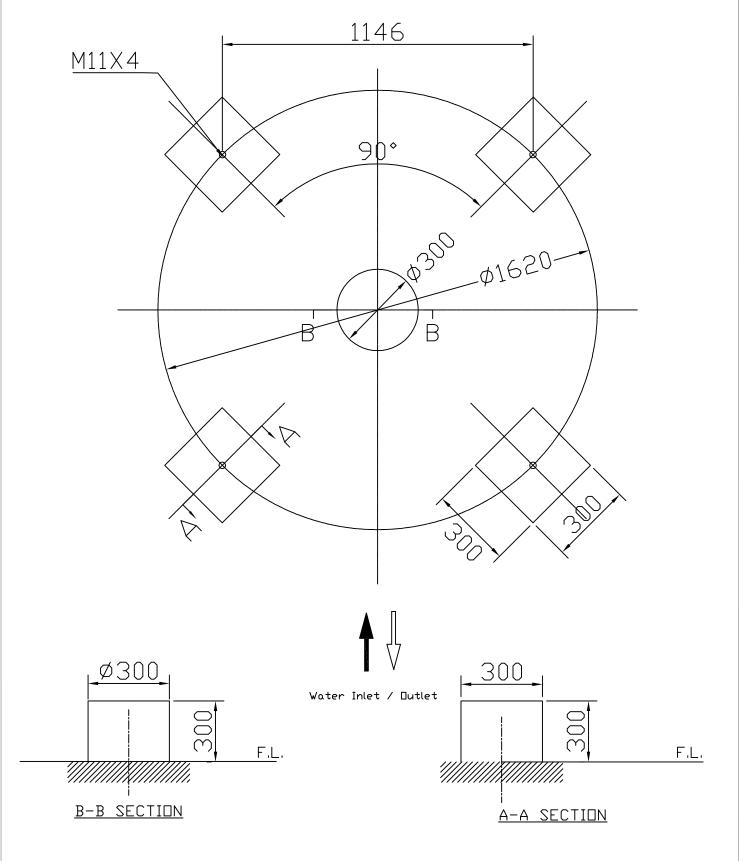

## REMARKS:-

- 1. THIS FOUNDATION DRAWING IS PROVIDED FOR END USER'S REFERENCE.
- 2. COOLING TOWER DOES NOT INCLUDE FOUNDATION AND ANCHOR BOLTS.
- 3. THE TOLERANCE LEVEL FOR FOUNDATION IS  $\pm 2\text{mm}.$  4. THE HEIGHT OF FOUNDATION EXCLUDES THERMAL ISOLATOR AND WATER PROOF.

NOTE: This drawing is used for ART Series Cooling Tower

| DATE  | 12. 02. 20                       | DWG NO. | ART-60-FD | REV NO      | ART-60-FD-00 |
|-------|----------------------------------|---------|-----------|-------------|--------------|
| MODEL | ART-60                           |         |           | DRAWN BY    | ZHAO RH      |
| DWG   | COOLING TOWER FOUNDATION DRAWING |         |           | CHECKED BY  | LINDA LIU    |
| TITLE |                                  |         |           | APPROVED BY | SOONG CC     |