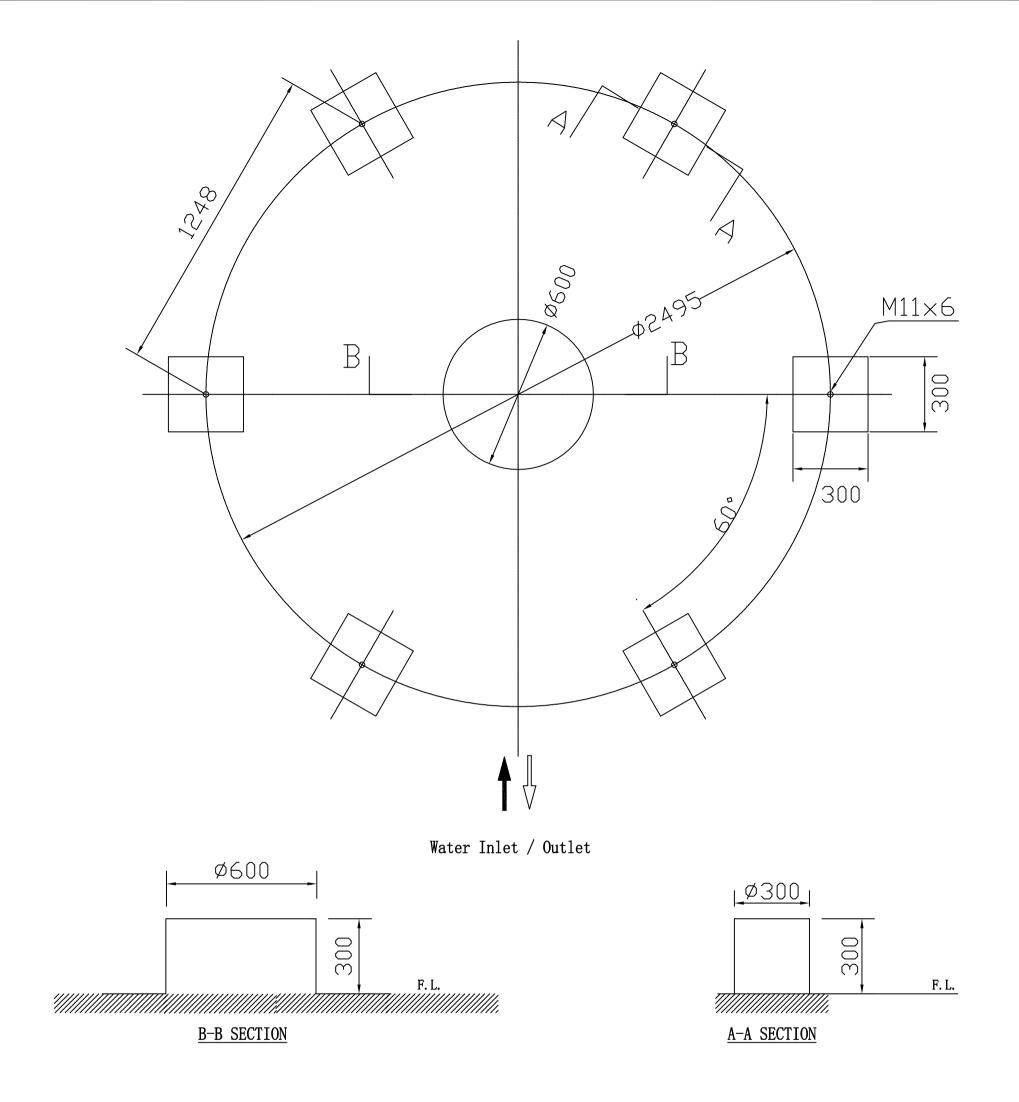

## REMARKS:-

- 1. THIS FOUNDATION DRAWING IS PROVIDED FOR END USER'S REFERENCE.
- 2. COOLING TOWER DOES NOT INCLUDE FOUNDATION AND ANCHOR BOLTS.
- 3. THE TOLERANCE LEVEL FOR FOUNDATION IS  $\pm 2$ mm.
- 4. THE HEIGHT OF FOUNDATION EXCLUDES THERMAL ISOLATOR AND WATER PROOF.

NOTE: This drawing is used for ART Series Cooling Tower

|  | DATE         | 12. 02. 20                       | DWG NO. | ART-150-FD | REV NO      | ART-150-FD-00 |
|--|--------------|----------------------------------|---------|------------|-------------|---------------|
|  | MODEL        | ART-150                          |         |            | DRAWN BY    | ZHAO RH       |
|  | DWG<br>TITLE | COOLING TOWER FOUNDATION DRAWING |         |            | CHECKED BY  | LINDA LIU     |
|  |              |                                  |         |            | APPROVED BY | SOONG CC      |