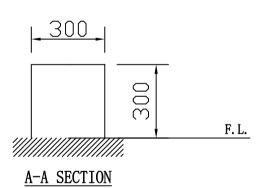

## REMARKS:-

- 1. THIS FOUNDATION DRAWING IS PROVIDED FOR END USER'S REFERENCE.
- 2. COOLING TOWER DOES NOT INCLUDE FOUNDATION AND ANCHOR BOLTS.
- 3. THE TOLERANCE LEVEL FOR FOUNDATION IS  $\pm 2$ mm.
- 4. THE HEIGHT OF FOUNDATION EXCLUDES THERMAL ISOLATOR AND WATER PROOF.

NOTE: This drawing is used for ART Series Cooling Tower

| DATE         | 12. 02. 20                       | DWG NO. | ART-125-FD | REV NO      | ART-125-FD-00 |
|--------------|----------------------------------|---------|------------|-------------|---------------|
| MODEL        | ART-125                          |         |            | DRAWN BY    | ZHAO RH       |
| DWG<br>TITLE | COOLING TOWER FOUNDATION DRAWING |         |            | CHECKED BY  | LINDA LIU     |
|              |                                  |         |            | APPROVED BY | SOONG CC      |