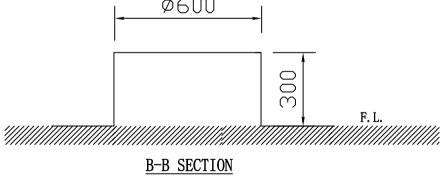

## REMARKS:-

- 1. THIS FOUNDATION DRAWING IS PROVIDED FOR END USER'S REFERENCE.
- 2. COOLING TOWER DOES NOT INCLUDE FOUNDATION AND ANCHOR BOLTS.
- 3. THE TOLERANCE LEVEL FOR FOUNDATION IS  $\pm 2$ mm.
- 4. THE HEIGHT OF FOUNDATION EXCLUDES THERMAL ISOLATOR AND WATER PROOF.

NOTE: This drawing is used for ART Series Cooling Tower

| DATE         | 12. 02. 20                       | DWG NO. | ART-125-FD | REV NO      | ART-125-FD-00 |
|--------------|----------------------------------|---------|------------|-------------|---------------|
| MODEL        | ART-125                          |         |            | DRAWN BY    | ZHAO RH       |
| DWG<br>TITLE | COOLING TOWER FOUNDATION DRAWING |         |            | CHECKED BY  | LINDA LIU     |
|              |                                  |         |            | APPROVED BY | SOONG CC      |