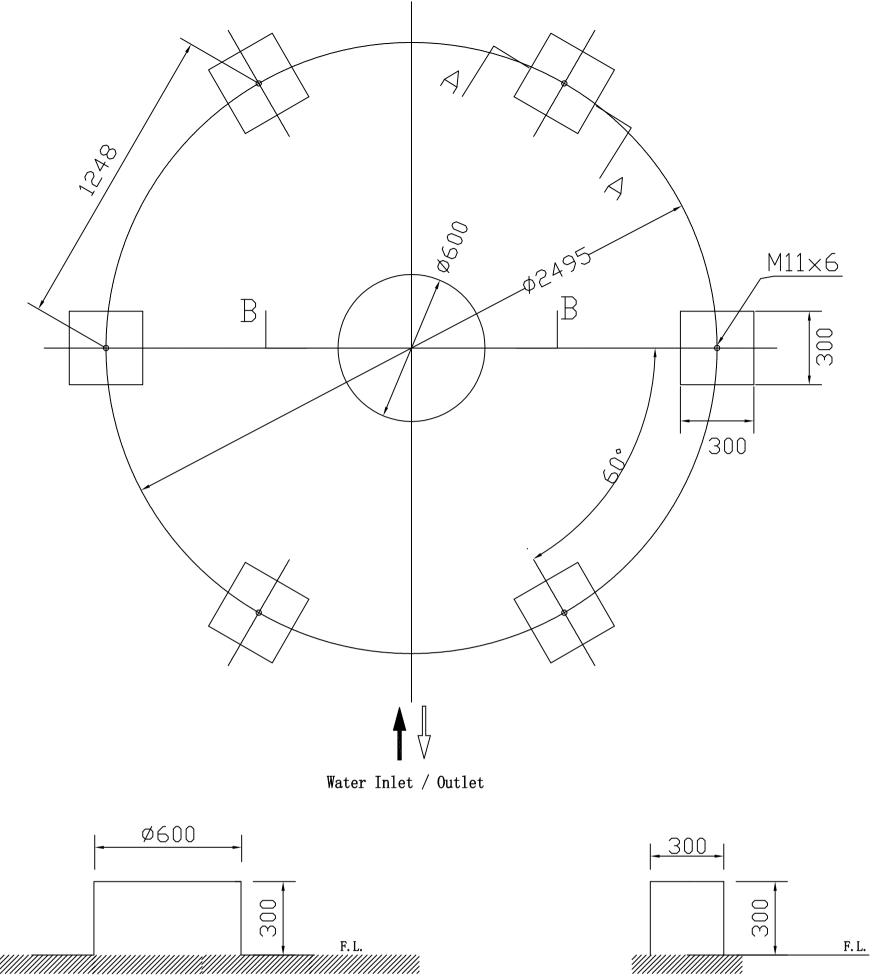

## REMARKS:-

- 1. THIS FOUNDATION DRAWING IS PROVIDED FOR END USER'S REFERENCE.
- 2. COOLING TOWER DOES NOT INCLUDE FOUNDATION AND ANCHOR BOLTS.
- 3. THE TOLERANCE LEVEL FOR FOUNDATION IS  $\pm 2$ mm.
- 4. THE HEIGHT OF FOUNDATION EXCLUDES THERMAL ISOLATOR AND WATER PROOF.

NOTE: This drawing is used for ART Series Cooling Tower

| DATE         | 12. 02. 20                       | DWG NO. | ART-125-FD | REV NO      | ART-125-FD-00 |
|--------------|----------------------------------|---------|------------|-------------|---------------|
| MODEL        | ART-125                          |         |            | DRAWN BY    | ZHAO RH       |
| DWG<br>TITLE | COOLING TOWER FOUNDATION DRAWING |         |            | CHECKED BY  | LINDA LIU     |
|              |                                  |         |            | APPROVED BY | SOONG CC      |